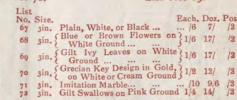

.

#### ELECTRIC WOOD PUSHES.

Made from Carefully Selected Woods, with Superior Polish, White Plungers, and German Silver Contact Springs. Supplied in numerous patterns (as Illustration).





Pattern A.

Pattern B.

Quality. 2 ins. alins. 3 ins. Medium ... 3d. 31d. 41d. 4d. 5d. Real Woods 8d. 81d. (Selected) Postage 1d. extra.

List No. 64.
CHEAP QUALITY.
ain. Wood, Special.
Each 2d. Postage 1d. exta.

Real Cocas Miniature Push, 1 in. diam., 4d. each.

NOTE. We deal largely in Electric Pushes and can give very close quotations for quantities

Pattern C.



List No. 65. Handsome Carved Walnut Pushes, Best Quality German Silver Spring Contacts. List No. 65, 22 ins., each 9d. ,, 66, 3 ins., ,, 10d.

ELECTRIC CHINA PUSHES.







List No. 68.

List No. 70.

List No. 69.

Each, Doz. Post.





List! No. '71.

LECLANCHE CELLS

ES.

Time.

|