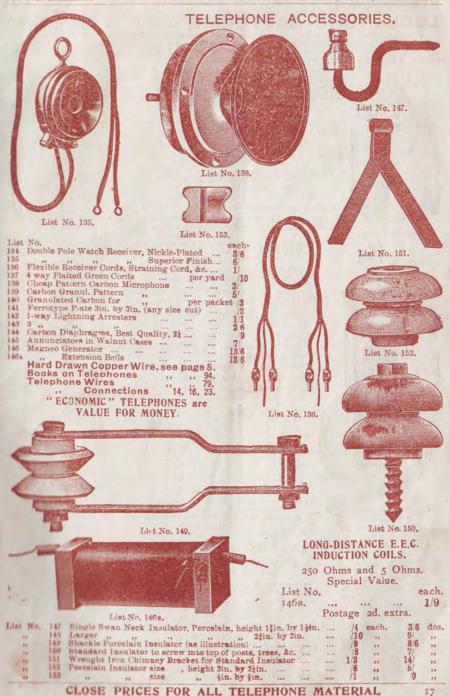

eiver, Granulated Carbon Transmitter, Call Bell, Automatic Switch and Push, and the whole mounted in Selected Polished Case. Only two wires are required between the speaking stati us. They are Reliable and guaranteed tested before despatch. List No. 059. Separate Instruments, each 8/9; per pair, 17/-Postage 5d.

Diagram of Connections sent with Instruments, Postage 6d.

List No. 0594 Comprising 2 "Miniature" Telephones, 165ft., 22 D.C.C. Wire,
2 Reliable E.E.C. Dry Cells, Staples, etc., together with full diagram of connections

THE COMPLETE SET 20/6.



Diagram of Connections for No. 120 'Phones.



TELEPHONE & BELL ANNUNCIATORS.



List No. 060. For Battery Call 5 Ohms resistance, Each 10/ List No. 061, 200 Ohms,

Telephone316 P.O. Richmond THE ECONOMIC ELECTRIC CO. Economic, Twickenha



LECLANCHE BATTERIES (E.M.F. 1'6 Volts per cell).

Principally used for House Bells, Telephones, and in some cases Intermittent Electric Lighting. The batteries we are selling we claim are of an IMPROVED TYPE. The Jars are clear, and have a good deposit of wax to prevent creeping of salts. The Zincs are thoroughly amalgamated, giving twice the life, and further, A STRONG POINT, hard ROLLED not CAST.



DIRECTIONS.—Make up solution, 3 ozs. of Crystal Salammoniac to 13 pint of water; fill outer jar to within one-third of top. If Cell is required Immediately it is a good tip to use warm water for solution.

| liately | 1t 18 a              | good   | up to  | use wa | PT TIT 111 | WOOL LO | A DUAM |     |  |
|---------|----------------------|--------|--------|--------|------------|---------|