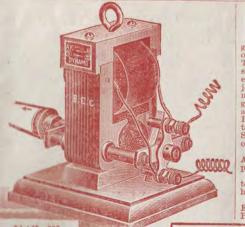

|-------|
| 002                  | 4 6                 | gin.  | in.   | 1 0<br>1 6 | 114   |
| 094                  | 8                   | rain. | din.  | 2/6        | /3    |

The above are mounted on Red Vulcanized Prine, reliable and made from Stout Metal. Copper Built Coms. of Superior make, see page 32. The above are mounted on Re

#### Brush Rockers.

with Brushes and Holders. "British" Dynamo sizes. The complete List Size No. 934 6v. 5 amp. 1/4 935 15v. 5 amp. 2/0 916 25v. 6 amp. 2/6 Above Rockers made of Vu Fibre.

List Colonial Dynamo Sizes No. Size. The Set. 937 6v. 3amp. 938 15v. 5 amp. 939 25v. 6 amp. 3/0 4/6 5/0 Above Rocker made from

Gunmetal and Fibre Bushed Best Quality.

List No.937.

Telephone-

### Telephone— THE ECONOMIC ELECTRIC CO. Telegrams— Economic, Twickenham



List No. 280. Weight 4lbs., length 5lin., height 5lin., width 4lin.

At 2,500 revs. give 6 v. 21 amps. At 3,500 No. 280 Price (complete) 18/ Postage 8d, These machines guaranteed to give



List No. 281. Parta make machine (as illustration).

# THE "AMATEUR'S" DYNAMO AND PARTS. In the Amateur's Set we have undoubtedly a good thing. No expense has been spared by ourselves to make them in every way perfect. ourselves to make them in every way perfect. The unique design and guaranteed workmanship, backed by our 12 years' manufacturing experience, should assure them of a quick journey to our customers' workshops. Note new type of Laminated Field Magnets, which greatly add to the dynamo's electrical output, also adjustable Brush Rocker. In this Set of Parts all Machining is done, Holes drille