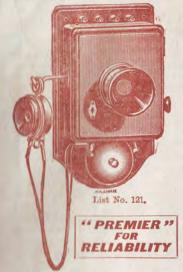

. Telephone Wire, Two Reliable E.E.C. Dry Batteries (extra 25 yards, 6d.), and one 2\(\frac{1}{2}\) Lond Electric Bell. For ringing one-way Connections as above.

Instruments, single, 6/6; per pair, 12/6. Complete Set as above, 16/. No. 120. postage, 10d. extra. postage, 6d. postage, 4d.

List No. 120, Similar Set to No. 119, but fitted with four terminals to ring both ways. The Complete Set comprises same as No 119 with the exception of different instruments and an extra 21 in. Bell.

> Instruments, single, 8/6; per pair, 16/. Complete Set, 20/6. Postage, 6d. Postage, 1/ extra. Postage, 4d.

Spare round pushes for No. 119, 1/9 each; for No. 120, 2/ each. Printed diagrams of connections are sent with both Instruments or Complete Set. If you want advice write us enclosing stamp for reply.



THE "PREMIER" TELEPHONES.
THE No. 121 "PREMIER" is one of the cheapest and most

HE No. 121 "PREMIER" is one of the cheapest and most reliable 'Phones in this Catalogue, Guaranteed perfect workmanship throughout. It is our latest Improved for its CLEAR SPEAKING.

Mounted in selected Polished Real Walnut Cases, with Special Long-Distance Induction Coil, Double-Pole Watch Receiver, Call Bell, Improved Form Granulated Carbon Transmitter with Ebonite Mouthpiece, Ringing Key, Automatic Switch Hook, with all metal parts brightly plated. Suitable up to a mile.

List No. 121

... ... EACH 12/6 List No. 121

THE "PREMIER" COMPLETE SET.

COMPRISING Two Telephone Stations, No. 121, Four
Reliable Own Make E.E.C. Dry Cells, 55 yards 2/22
Telephone Wire Staples, and full diagrams of connections

COMPL