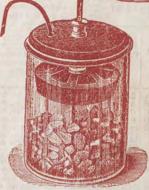

|
| Bichromate of Potash                                    | *** | 22      | 17  |
| Sulphate of Copper                                      | *** | 99      | /8  |
| Paraffin Wax, Best Clear<br>Crushed Carbon (no Rubbish) | *** | 99      | /6  |
| Peroxide of Manganese                                   | *** | 21      | /21 |
| Ditto, Special for Dry Batteries                        | *** | 33      | /6  |
| Mercury                                                 | *** | per oz. |     |
|                                                         |     |         |     |

#### SPECIAL CHROMIC ACID.

In Sealed Glass Bottles. A Special Preparation of Bichromate of Potash and Sulphuric Acid in Powder Form, Directions on each Bottle for Charging Bichromate Batteries, We strongly recommend.







List No. ofc. GRAVITY DANIEL CELL.

Complete Three pint size. List No. 065. Each (as illustration), 3/10. Postage 1/ extra. Zincs ... Each 2/3 Postage extra /6 Coppers ... , /8 /3 Glass Jars , /10 , /7 For other Batteries, see pages 7, 18, 24 to 53 in Catalogue.

THE POPULAR "E.E.C." DRY CELLS-TRY THEM,

A PROMPT SERVICE AND QUICK DESPATCH IS SURE FROM LONDON, 23

ZE. C. MC. L

# "COTTAGE" ELECTRIC LIGHTING SETS.



| List<br>No.                       | Voltage | No.<br>of<br>Cells.        | Withordinary<br>Lamp, com-<br>plete Set.                           | With "H.E." Lamp, complete Sec.                                                  | With "E.E.C." Metal Fila- ment Lamp, complete Set.                               | Carriage               |
|-----------------------------------|----