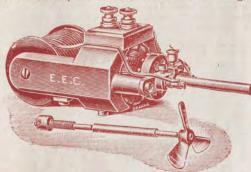

t the bottom of the boat. In most older patterns the field windings are on top, consequently the boat is not so well balanced, Top Heavy of course being the most general objection. In posting us your order you will obtained genuine Launch Motor of the MOST POWERFUL PATTERN.

SPECIFICATION.

No. 095 is fitted with 3 pole Self-Starting Tri-polar Armature. Nos. 096 and 097 are supplied with 8 pole Cogged Drum Laminated Armatures and fitted with 8 section Special Disc Commutators. All patterns are SELF-STARTING and have Spring Copper Brush Gear of reliable design giving an even and efficient pressure on commutator with least possible friction. Steel Shaft with a long gunmetal bearing, giving a WELL BALANCED ARMATURE, which will run free from overheating, developing its maximum power at 2,000



revs. per min. for hours. Fields and Armature are carefully wound and receive each two coats of shellac varnish, finished in glossy holly-green enamel, all bright parts polished and lacquered.



LIST No. 095 (as illustration), Weight 15 ozs., Size 5ins. Long, 2ins. Wide, 12ins. High, stock windings 4, 6, or 8 volts. Revs. 2,000 per min. suitable for driving, 3ft. Launch or Electric Loco or Tramcar up to 15 lbs. Current Consumption, 12 amp. at 4 volts. Supplied

| with No. 1 propeller, coupling and flexible shaft. COMPLETE, with Laminated Armature | EACH 8/- postage 4d. extra. |
|--------------------------------------------------------------------------------------|-----------------------------|
| ,, cast ,,                                                                           | , 7/