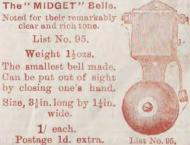

----------------|----------------------|-------|--------------|---------|--|
|                    |                      | Gong. | CHURCH GONG. | EXTRA.  |  |
| 90                 | 3 inches 4 " 5 " 6 " | 4/10  | 5/10         | 4d.     |  |
| 91                 |                      | 6/10  | 7/10         | 5d.     |  |
| 92                 |                      | 10/   | 12/6         | 6d.     |  |
| 93                 |                      | 14/6  | 16/          | 7d.     |  |

For detailed explanation of this Bell's working, see our Book, "ELECTRIC BELLS," 7d. post free,



Noted for their remarkably clear and rich tone.

List No. 95.

Weight 12ozs. The smallest bell made. Can be put out of sight

by closing one's hand. Size, 31 in. long by 11 in. wide.

1/ each. Postage 1d. extra.



ALL BELLS CAREFULLY TESTED BEFORE DESPATCH.

### CHIMING BELLS.

These Bells have each a distinct and different tone. They are of various sizes and shapes—Church, Sheep, &c.—and so arranged that the sound is easily dis-

| tinguis              | snable.                      |                          |                       |
|----------------------|------------------------------|--------------------------|-----------------------|
| List<br>No.          | SETS OF                      | PER SET.                 | POSTAGE.              |
| 96<br>97<br>98<br>99 | 2 Bells<br>3 "<br>4 "<br>5 " | 4/6<br>6/6<br>9/6<br>12/ | /7<br>/8<br>/10<br>1/ |
| 100                  | 6                            | 14/                      | Car. Forward          |



### ELECTRIC BUZZERS.

These instrument