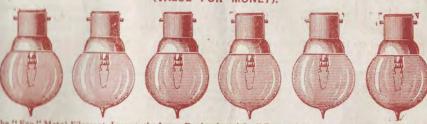

ge 3d. extra.

N.B.—No. 217, we can supply with No. o68 Fancy Coloured Shade, 4d. extra.

2ip Nickel-Plated Shade to fit above Holders, S.B.C. ... /6

220. 3in. Nickel-Plated Shade to fit above Holders, S.B.C. ... /6
221. 3in. Handsome Crinkled Glass Opal Shade (as illustration) ... /4
068. 6½in. by 4½in. High Fancy Shade, tinted at edges with Pink, Red or

Yellow or Frosted White, Exceptionally Handsome Fitting, ... /8

Postage 3d. extra.

222. Hanging Lighting Sets with 2 Lights, with Shades, &c. (without Lamps) 3/9
5/3

224. " " " 6/ 225. " " " " " " " " " " 8/

Postage 3d., 4d., 6d. extra.

Fitted with Carbon Lamps, per light, 7d. extra; with H.E. Lamps, per light, 10d. extra; or with "ECO" Metal Filament Lamps, per light, 2, 4, 6 or 8 Volts, 1/3 extra.

THE "ECO" METAL FILAMENT LAMP



The "Eco" Metal Filament Lamp is the Latest Production of the "Economic," and is sold under the special guarantee of that name, By purchasing direct from the Company, you have the advantage of getting the genuine "Eco" at the Rock-bottom Price. EFFICIENCY I WATT PER CANDLE POWER.

|                        | LAMPS.                    |                         | MPS (8.B.C.).             |
|------------------------|---------------------------|-------------------------|---------------------------|
| 2. 3. 4. 6 and 8 Volts | 10, 12. & up to 30 Volts. | 2, 3, 4, 6 and 8 Volts. | 10, 12. & up to 30 Volts. |
| Each. Doz.             | Each. Doz.                | Each. Doz.              | Each. Doz.                |
| 1/3 12/6               | 1/9 19/6                  | 1/3 14/                 |