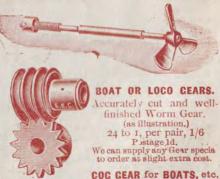

13 , 13 ,, 4 ,, ... ,, 10/6 No. 1621 is fitted with I in. Cast Tri-polar Armature.

1622 , 11 Lam. 1622 is suitable for No. 1 Gauge Loco and fitted with f in, shaft.

" 1621 is suitable for No. o Gauge Loco and fitted with 18 in, shaft.

Fibre Reversing Switch fitted with wire to either motor, 3/ extra. Postage 3d. & 4d. extra

#### BOAT PROPELLERS.

Complete with Shaft and Flexible Coupling. 1622. Suit No. 095 or 1621 Motors each 1/3 ,, 096 ,, 1622 ,, 1/7 1623. 1624. ,, 097 Postage 2d. and 3d. extra.

#### PROPELLERS ONLY.

1625. With set screw, each /6, postage 1d. , /7 , 1d.  $,, /9 ,, 1\frac{1}{2}d.$ 1627.



CHINA BELL PUSH

3 in. diam. (as illustration) Each 1/3 Postage 2d. extra

Polished Bases and Covers for 23 Bells, No. 74.

> Exceptional Value, the pair 6d. Postage 3d. extra.



Specially made to fit our No. 095, 096, 097, 1621 or 1622 Motor Shafts. Size 2 in. long, If in. wide, I in. thick, weight 3 ozs.

Exceptionally neat and compact, 4 Gear Wheels, 5/; Postage 2d. extra. Complete Gear in Gunmetal Case.

Gears 4 to 1 and 2 to 1 stock size.

316 P.O. Richmond

THE ECONOMIC ELECTRIC CO. Economic, Twickenham

#### WORKING MODELS.

These Mechanical Models are all fitted with pulleys ready to couple to our small Electric Motors. In practice it will be found that most of the motors will drive two or more Models at High Speed.





No. 323. No. 320. 320 Polithing Wheel
321 Drilling Machine
322 Grindstone 323 Circular Saw 324 Vertical Saw (4\pi high, 4\pi long) 325 Small Lathe, mounted on Polished Wood Base, with Pulleys 31 high, 41 long ... 1/3 Postage 3d, extra on