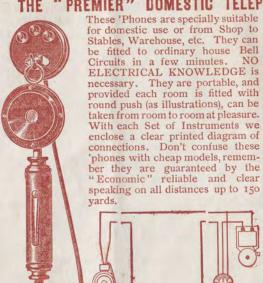

TAGE /11 EXTRA.

use these staples and do away with earth 3 and \$ in., /0} doz., /3 grs. Not less than I lb., /9.

> 3 and 1 in., /03 doz., /4 grs. Not less than I lb., /9.

POSTAGE EXTRA :- } and & in. /1 grs.; # and 1 in., /11 grs. 1 lb. lots, /4.

Any Special Bobbin Turned. BELL GONGS. Best Metal Gongs, Nickel Plated, Remarkably clear in tone.

|   | List No. | Size.         | Round.         | Chuich.         |
|---|----------|---------------|----------------|-----------------|
| , | 929      | 2½<br>2½<br>3 | /3<br>/4<br>/6 | /9<br>/11<br>1/ |
| , | 931      | 4             | 1)             | 21              |
|   |          | POSTAG        | E EXTRA,       |                 |
|   |          |               |                |                 |

### THE "PREMIER" DOMESTIC TELEPHONES.





Illustrations of two

Instruments, No. 119. Diagram of Connections, No. 119.

List No. 119 comprises Two Improved "PREMIER" Hand Combination Transmitters and Receivers, Ringing Pushes, Automatic Switch Hook, Two-Pin Plug, 25 yds. 22 D.C.C. Telephone Wire, Two Reliable E.E.C. Dry Batteries (extra 25 yards, 6d.), and one 2\(\frac{1}{2}\) Lond Electric Bell. For ringing one-way Connections as above.

Instruments, single, 6/6; per pair, 12/6. Complete Set as above, 16/. No. 120. postage, 10d. extra. postage, 6d. postage, 4d.

List No. 120, Similar Set to No. 119, but fitted with four terminals to ring both ways. The Complete Set comprises same as No 119 with the exception of different instruments and an extra 21 in. Bell.

> Instruments, single, 8/6; per pair, 16/. Complete Set, 20/6. Post