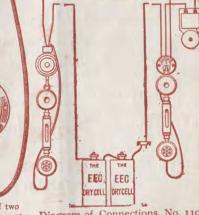

GE /11 EXTRA.

use these staples and do away with earth 3 and \$ in., /0} doz., /3 grs. Not less than I lb., /9.

> 3 and 1 in., /03 doz., /4 grs. Not less than I lb., /9.

POSTAGE EXTRA :- } and & in. /1 grs.; # and 1 in., /11 grs. 1 lb. lots, /4.

Any Special Bobbin Turned. BELL GONGS. Best Metal Gongs, Nickel Plated, Remarkably clear in tone.

|   | List No. | Size.         | Round.         | Chuich.         |
|---|----------|---------------|----------------|-----------------|
| , | 929      | 2½<br>2½<br>3 | /3<br>/4<br>/6 | /9<br>/11<br>1/ |
| , | 931      | 4             | 1)             | 21              |
|   |          | POSTAG        | E EXTRA,       |                 |
|   |          |               |                |                 |

### THE "PREMIER" DOMESTIC TELEPHONES.





Illustrations of two

Instruments, No. 119. Diagram of Connections, No. 119.

List No. 119 comprises Two Improved "PREMIER" Hand Combination Transmitters and Receivers, Ringing Pushes, Automatic Switch Hook, Two-Pin Plug, 25 yds. 22 D.C.C. Telephone Wire, Two Reliable E.E.C. Dry Batteries (extra 25 yards, 6d.), and one 2\(\frac{1}{2}\) Lond Electric Bell. For ringing one-way Connections as above.

Instruments, single, 6/6; per pair, 12/6. Complete Set as above, 16/. No. 120. postage, 10d. extra. postage, 6d. postage, 4d.

List No. 120, Similar Set to No. 119, but fitted with four terminals to ring both ways. The Complete Set comprises same as No 119 with the exception of different instruments and an extra 21 in. Bell.

> Instruments, single, 8/6; per pair, 16/. Complete Set, 20/6. Postag