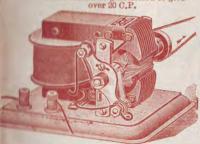

re mounted on Red Vulcanized Prine, reliable and made from Stout Metal. Copper Built Coms. of Superior make, see page 32. The above are mounted on Re

#### Brush Rockers.

with Brushes and Holders. "British" Dynamo sizes. The complete List Size No. 934 6v. 5 amp. 1/4 935 15v. 5 amp. 2/0 916 25v. 6 amp. 2/6 Above Rockers made of Vu Fibre.

List Colonial Dynamo Sizes No. Size. The Set. 937 6v. 3amp. 938 15v. 5 amp. 939 25v. 6 amp. 3/0 4/6 5/0 Above Rocker made from

Gunmetal and Fibre Bushed Best Quality.

List No.937.

Telephone-

### Telephone— THE ECONOMIC ELECTRIC CO. Telegrams— Economic, Twickenham



List No. 280. Weight 4lbs., length 5lin., height 5lin., width 4lin.

At 2,500 revs. give 6 v. 21 amps. At 3,500 No. 280 Price (complete) 18/ Postage 8d, These machines guaranteed to give



List No. 281. Parta make machine (as illustration).

# THE "AMATEUR'S" DYNAMO AND PARTS. In the Amateur's Set we have undoubtedly a good thing. No expense has been spared by ourselves to make them in every way perfect. ourselves to make them in every way perfect. The unique design and guaranteed workmanship, backed by our 12 years' manufacturing experience, should assure them of a quick journey to our customers' workshops. Note new type of Laminated Field Magnets, which greatly add to the dynamo's electrical output, also adjustable Brush Rocker. In this Set of Parts all Machining is done, Holes drilled and tapped. The Price includes all Materials, Screws, Wires, &c., to make the machine outright.

Splendidly finished in Glossy Black Ename All Fittings, Terminals, &c., heavily nickelplate