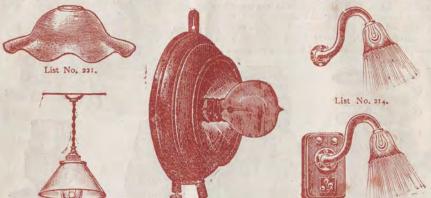

. means Small Edison Screw

S.B.C. , Bayonet Cap

L.B.C. , Large Bayonet Cap

E.E.C. stands for VALUE.

To fit ordinary Pocket Lamp Bulbs or 2 and 4 v. Min. Screw Osrams (? cap). LIST No. 0137. Each 41d. Postage 1d.

extra.



powerful light.

List No. 069 21in., each 3d. 070 3in. ,, 3ld. 071 3lin.

### THE LATEST SHADE.

Miniature size to fit 5 S.B.C. holders supplied crinkled (as / illustrated) with edges in red, pink,

MINIATURE

SWITCHES,

Splendidly

finished Nickel

Plated parts,



yellow and white. Very effective when used with Metal Filament Lamps. 31in. diam. by 41in. high. LIST No. 068.

Each 7d. Postage 3d. extra? N.B.-This Shade we will supply with any of our Lighting Sets at 3d, extra on cost of Sets.



List No. 217.

List No. 215.

### SHADES, BRACKETS, HANGING-LAMP SETS.



| List | No.                                                                               | Eacl |
|------|-----------------------------------------------------------------------------------|------|
| 214. | Handsome Solid Brass 6in. Swan-necked Wall Bracket, fitted with                   |      |
|      | Best Quality Fancy Crinkled Opal Shade (without Lamp)                             | 1/4  |
|      | No art 6tted with Carbon Lamp 7d extra: with H.E. Lamp, 10d, extra; or with "ECO" |      |
|      | Metal Filament Lamp, 2, 4, 6 or 8 Volts, 1/3 extra. Postage 3d. extra.            |      |

List No. 216.

215. Complete Set (as illustration), mounted on Handsome Polished Wood Base. Complete, with One-Way Nickel-Plated Switch, 2
Battery Terminals, One 6-inch Solid Brass Lacquered Bracke