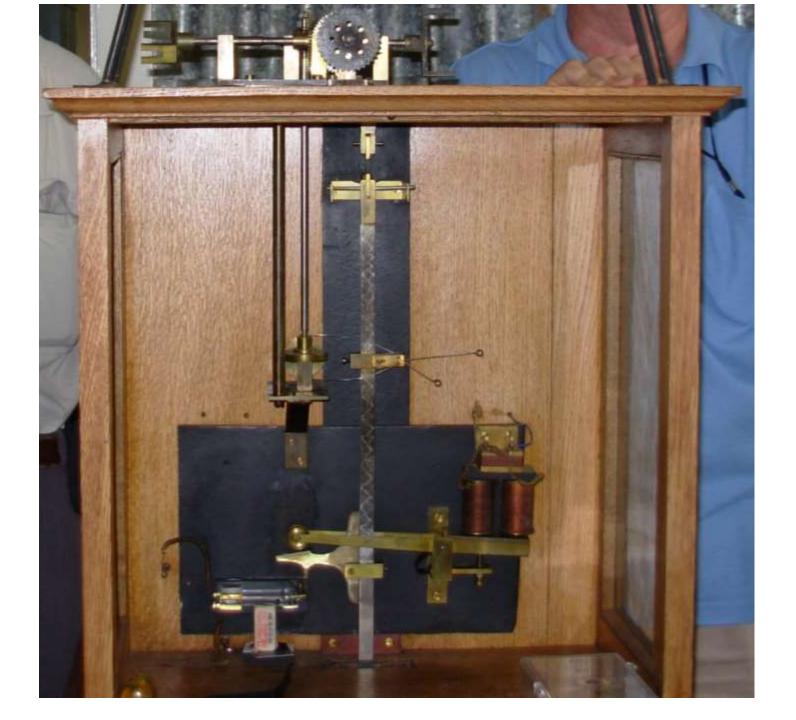

## Prouds Movement Circa 1913

MASTER OR CONTROLLER CLOCK.

MASTER OR CONTROLLER MOVEMENT.

MASTER OR CONTROLLER CLOCK.

MASTER OR CONTROLLER MOVEMENT.