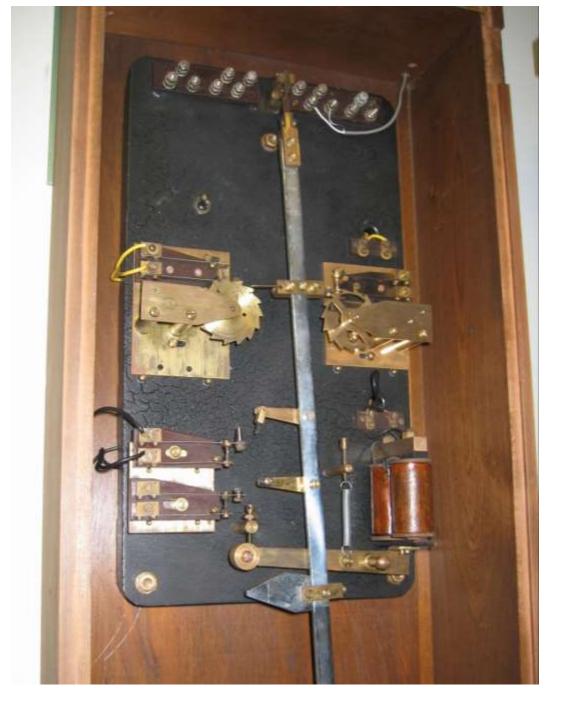

## Prouds Movement Circa 1913

MASTER OR CONTROLLER CLOCK.

MASTER OR CONTROLLER MOVEMENT.

MASTER OR CONTROLLER CLOCK.

MASTER OR CONTROLLER MOVEMENT.