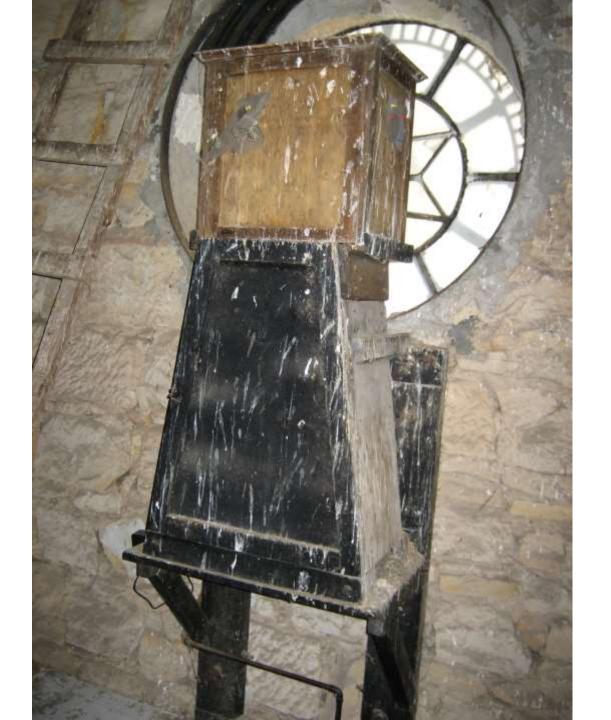

## Prouds Movement Circa 1913

MASTER OR CONTROLLER CLOCK.

MASTER OR CONTROLLER MOVEMENT.

MASTER OR CONTROLLER CLOCK.

MASTER OR CONTROLLER MOVEMENT.