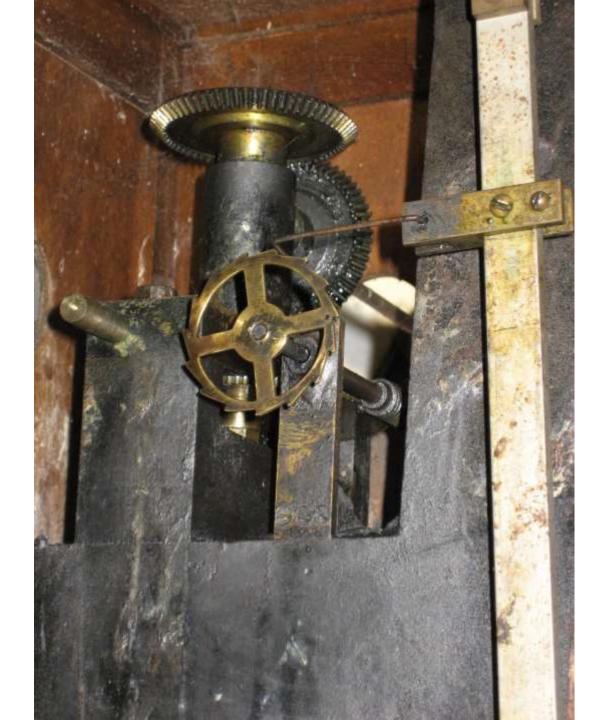

## Prouds Movement Circa 1913

MASTER OR CONTROLLER CLOCK.

MASTER OR CONTROLLER MOVEMENT.

MASTER OR CONTROLLER CLOCK.

MASTER OR CONTROLLER MOVEMENT.