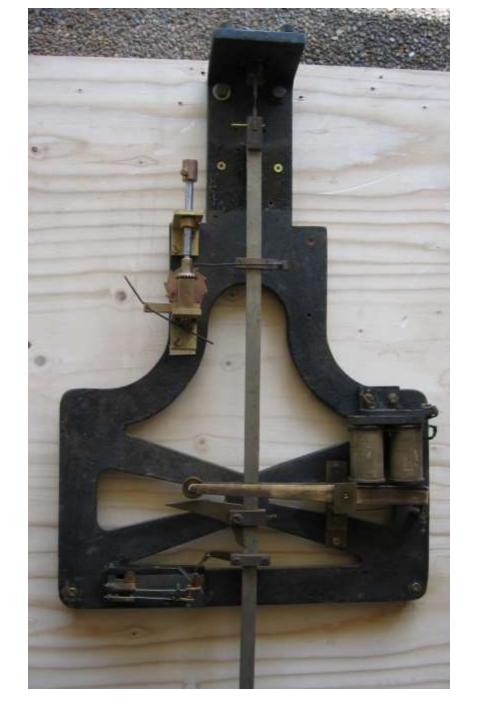

## Prouds Movement Circa 1913

MASTER OR CONTROLLER CLOCK.

MASTER OR CONTROLLER MOVEMENT.

MASTER OR CONTROLLER CLOCK.

MASTER OR CONTROLLER MOVEMENT.