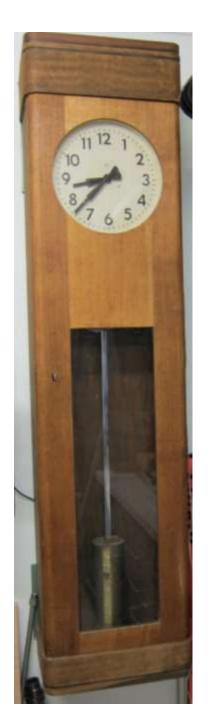

## Prouds Movement Circa 1913

MASTER OR CONTROLLER CLOCK.

MASTER OR CONTROLLER MOVEMENT.

### **PROUDS**

- Prouds the jewlery firm commenced by William James Proud in 1904
- Mid 1911 Thomas Murday English clockmaker arrives in Australia and begins working for Prouds shortly thereafter
- First known major installation Circular Quay