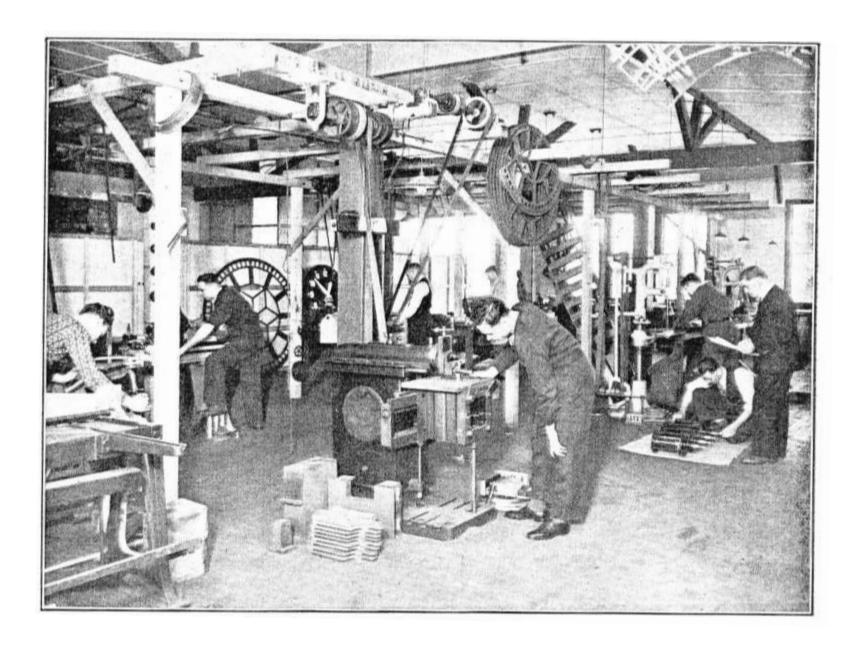

# History of Prouds Clocks and their Successors

**Tony Roberts** 



## Prouds Movement Circa 1913











MASTER OR CONTROLLER CLOCK.



MASTER OR CONTROLLER MOVEMENT.









## Sydney Personalities Involved

- The Proud family
- Thomas John Murday
- George Francis Gough
- Arthur Louis Franklin
- Alan Crook
- Laurie Taprell
- Cecil Gross
- Alan Gross
- Frank Rozzoli

### **PROUDS**

- Prouds the jewlery firm commenced by William James Proud in 1904
- Mid 1911 Thomas Murday English clockmaker arrives in Australia and begins working for Prouds shortly thereafter
- First known major installation Circular Quay



MASTER OR CONTROLLER CLOCK.



MASTER OR CONTROLLER MOVEMENT.





### ALAN CROOK ELECTRICAL

- Commenced by Alan Crook circa 1940
- Located in Barrack St, Sydney, advertising for staff in 1940 - 1942
- Laurie Taprell finished his apprentiship in 1945 with Alan Crook
- 1947 Change of name to Ac-Elec
- Master clocks with ACELEC on the secondary pilo