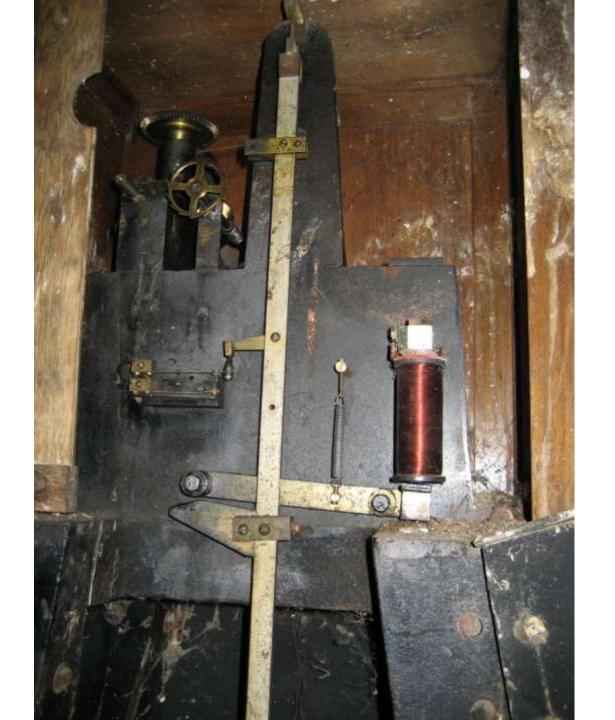

## Prouds Movement Circa 1913

MASTER OR CONTROLLER CLOCK.

MASTER OR CONTROLLER MOVEMENT.

MASTER OR CONTROLLER CLOCK.

MASTER OR CONTROLLER MOVEMENT.