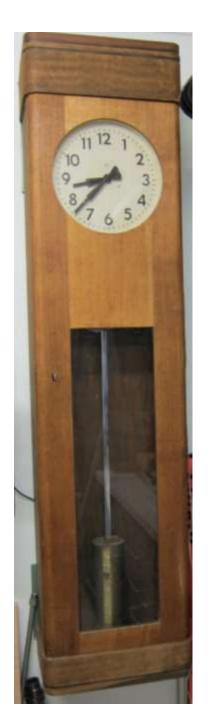

## Prouds Movement Circa 1913

MASTER OR CONTROLLER CLOCK.

MASTER OR CONTROLLER MOVEMENT.

MASTER OR CONTROLLER CLOCK.

MASTER OR CONTROLLER MOVEMENT.